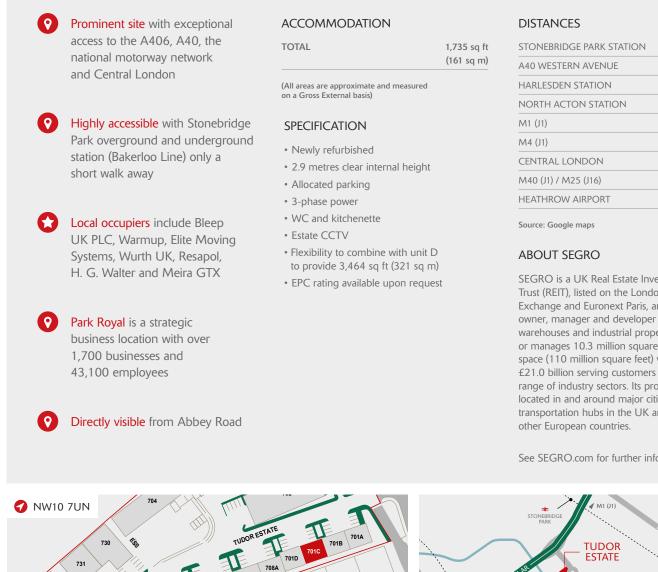

Patrick Rosso 01895 770122

Isa Naeem 020 3151 1216

| STONEBRIDGE PARK STATION | 0.7 miles  |
|--------------------------|------------|
| A40 WESTERN AVENUE       | 1.2 miles  |
| HARLESDEN STATION        | 2.4 miles  |
| NORTH ACTON STATION      | 3.0 miles  |
| M1 (J1)                  | 4.0 miles  |
| M4 (J1)                  | 5.2 miles  |
| CENTRAL LONDON           | 8.6 miles  |
| M40 (J1) / M25 (J16)     | 12.0 miles |
| HEATHROW AIRPORT         | 12.6 miles |

SEGRO is a UK Real Estate Investment Trust (REIT), listed on the London Stock Exchange and Euronext Paris, and is a leading owner, manager and developer of modern warehouses and industrial property. It owns or manages 10.3 million square metres of space (110 million square feet) valued at £21.0 billion serving customers from a wide range of industry sectors. Its properties are located in and around major cities and at key transportation hubs in the UK and in seven