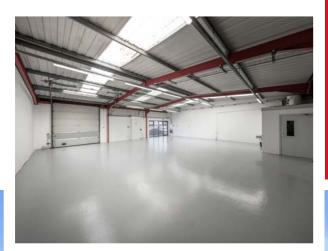

## NEWLY REFURBISHED

MODERN WAREHOUSE / INDUSTRIAL UNIT ON A SECURE AND WELL-MANAGED SITE

1,735 SQ FT (161 SQ M) ///RELAX.STUFF.SHALL

PARK ROYAL 708E 7 HANGER LANE VESTERN AVENU 738 737 M4 (J1) 🖡 M4 (J1)