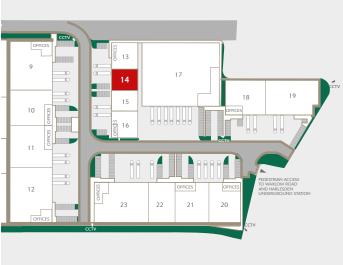

# UNIT 14 PREMIER PARK

PARK ROYAL NW10 7NZ

▼ ///ENGINE.DARE.BANANA

- Energy efficient unit with low maintenance costs
- Percellent access to A406

  North Circular Road (400m to north), Central London via A40

### **ACCOMMODATION**

| TOTAL         | 4,658 sq ft<br>(433 sq m) |
|---------------|---------------------------|
| WAREHOUSE     | 4,099 sq ft               |
| GROUND OFFICE | 559 sq ft                 |