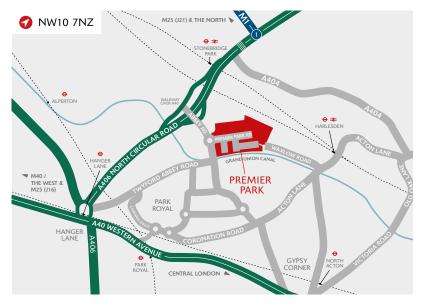

# UNIT 14 PREMIER PARK

PARK ROYAL NW10 7NZ

▼ ///ENGINE.DARE.BANANA

- Energy efficient unit with low maintenance costs
- Percellent access to A406

  North Circular Road (400m to north), Central London via A40

  Western Avenue, the M1 and M40 motorways
- Well known occupiers on the the estate include DHL, Kolak Foods, Royal Mail, Japan Centre, RD Content and Brakes
- A labour pool of over six million people within a 30 minute drive

### **DISTANCES**

| A406 NORTH CIRCULAR      | 0.2 miles  |
|--------------------------|------------|
| HARLESDEN ↔ <del>*</del> | 0.6 miles  |
| A40 WESTERN AVENUE       | 1.0 mile   |
| HANGER LANE ♥            | 1.6 miles  |
| M1 (JUNCTION 1)          | 3.0 miles  |
| M4 (JUNCTION 1)          | 4.7 miles  |
| CENTRAL LONDON           | 7.0 miles  |
| M25 (JUNCTION 16)        | 12.9 miles |

Source: Google maps