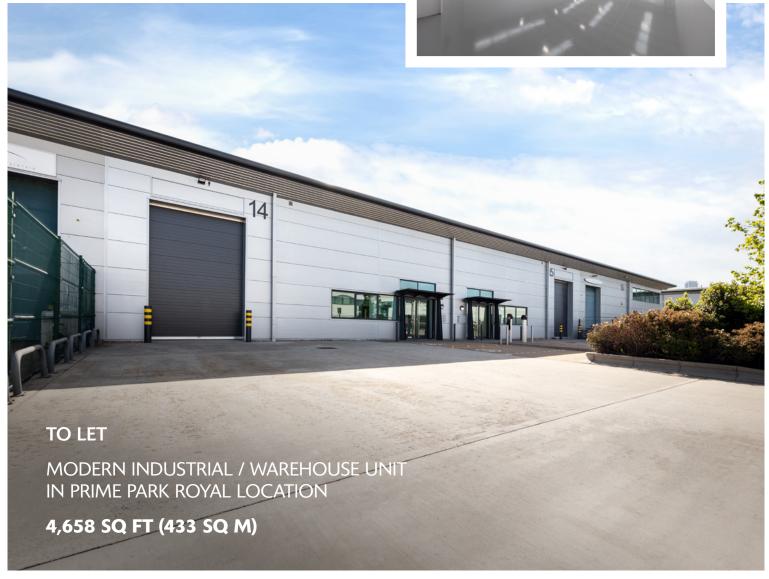

# UNIT 14 PREMIER PARK

PARK ROYAL NW10 7NZ

▼ ///ENGINE.DARE.BANANA

- Energy efficient unit with low maintenance costs
- Percellent access to A406

  North Circular Road (400m to north), Central London via A40

### **ACCOMMODATION**

| TOTAL         | 4,658 sq ft<br>(433 sq m) |
|---------------|---------------------------|
| WAREHOUSE     | 4,099 sq ft               |
| GROUND OFFICE | 559 sq ft                 |