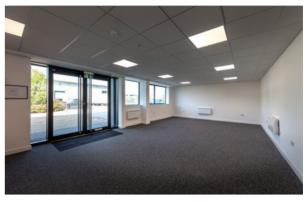

### **SPECIFICATION**

- Newly refurbished
- 6m clear height
- Full height electrical loading door
- 69 kVA power
- Dedicated yard space and car parking spaces
- PV panels on roof
- Double EV charger covering 2 parking spaces
- 24-hour security with CCTV and gatehouse
- WC facilities
- EPC A+