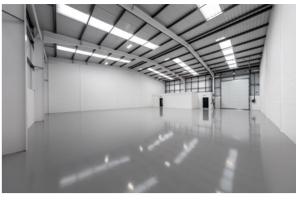

### **SPECIFICATION**

- Newly refurbished
- 6m clear height
- Full height electrical loading door
- 69 kVA power
- Dedicated yard space and car parking spaces
- PV panels on roof
- Double EV charger covering 2 parking spaces
- 24-hour security with CCTV and gatehouse
- WC facilities
- EPC A+