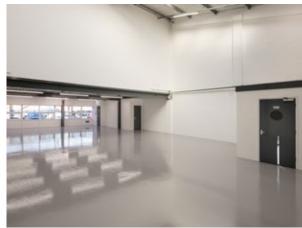

## **Specification**

- 5.25m eaves
- 4 car parking spaces
- WC facility

- Loading door
- Office with suspended ceiling, carpeting, electric wall mounted heaters and power