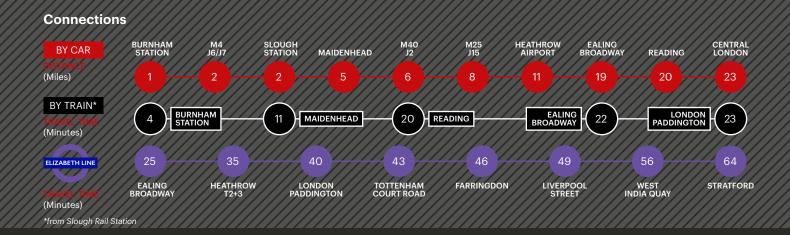

# slough trading estate

891 Plymouth Road SL1 4LP Available to let Prominent industrial unit

3,280.8 sq ft (304.8 sq m)