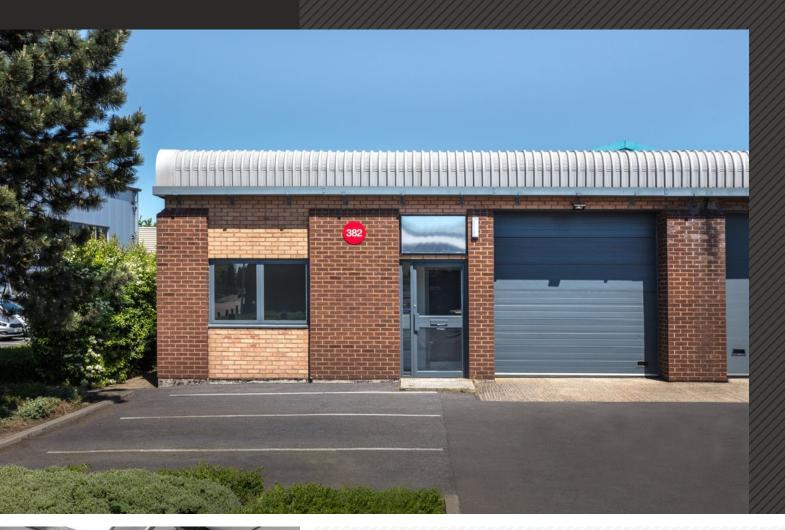

# slough trading estate

382 Sykes Road SL1 4SP **Available to let** Warehouse unit

2,012 sq ft (187 sq m)

## **Specification**

- 3.98m to eaves
- Up and over loading door
- Office
- 4 car parking spaces
- WC facilities
- Kitchenette
- 3 phase electricity
- EPC C75 upon completion