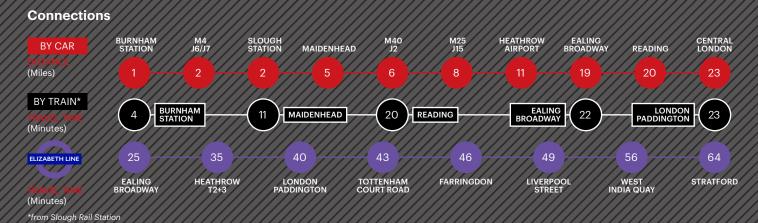

and over loading door
- Office
- 4 car parking spaces
- WC facilities
- Kitchenette
- 3 phase electricity
- EPC C75 upon completion

### **Areas**

| Total                   | 2,012 sq ft | 186.90 sq m |
|-------------------------|-------------|-------------|
| Warehouse               | 1,686 sq ft | 156.60 sq m |
| Office / Reception area | 326 sq ft   | 30.30 sq m  |







#### **Features**

- Established and well-managed estate
- A large employment base providing access to the very best talent the region has to offer
- 24-hour award-winning CCTV and security team
- 24-hour on-site customer care
- · 350+ estate occupiers

#### **Estate Amenities**

- 11 Places to eat
- 1 High street bank
- · Hotel accommodation
- Multiple fitness facilities
- · Health centre
- Dedicated bus service





For more information please visit **STE. SEGRO.com** or contact our joint agents:



AVISON YOUNG

020 3151 5585

NEWMARK

020 3151 5523