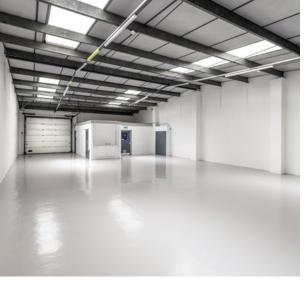

## **Specification**

- 3.98m to eaves
- Up and over loading door
- Office
- 4 car parking spaces
- WC facilities
- Kitchenette
- 3 phase electricity
- EPC C75 upon completion

### **Areas**

| Total                   | 2,012 sq ft | 186.90 sq m |
|-------------------------|-------------|-------------|
| Warehouse               | 1,686 sq ft | 156.60 sq m |
| Office / Reception area | 326 sq ft   | 30.30 sq m  |