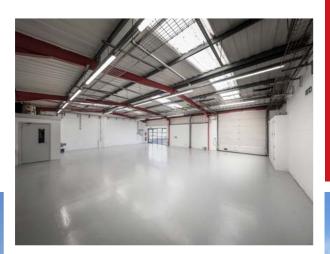

## NEWLY REFURBISHED

MODERN WAREHOUSE / INDUSTRIAL UNIT ON A SECURE AND WELL-MANAGED SITE

1,729 SQ FT (160 SQ M) ///RELAX.STUFF.SHALL

SEGRO.com/tudorestate