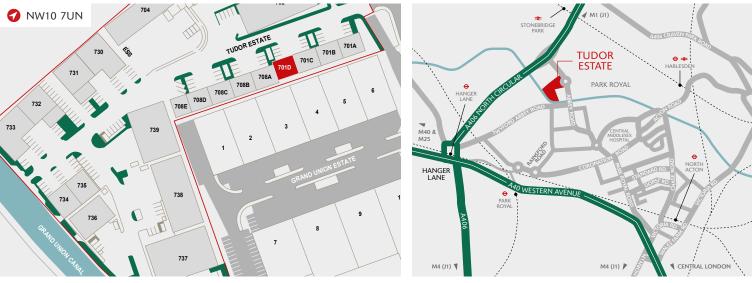

AVAILABLE NOW COMBINED OR INDIVIDUALLY



## UNIT 701D TUDOR ESTATE

PARK ROYAL NW10 7UN

## NEWLY REFURBISHED

MODERN WAREHOUSE / INDUSTRIAL UNIT ON A SECURE AND WELL-MANAGED SITE

1,729 SQ FT (160 SQ M) ///RELAX.STUFF.SHALL



SEGRO.com/tudorestate





## FOR MORE INFORMATION, PLEASE VISIT SEGRO.COM/TUDORESTATE

Or, alternatively, please contact the joint agents:



Robert Cohu 020 3151 0985

Niamh Bell 020 3369 1601

SEGRO



Alex Kington 020 3369 1855

Callum Molonev 020 3369 1860



Patrick Rosso 01895 770122

Isa Naeem 020 3151 1216

The content of this document is believed to be correct at the date of publication, however the Company and its retained agents, accept no responsibility or liability for (or make any representation, statement or expression of opinion or warranty, express or implied, with respect to), the accuracy or completeness of the content of this document. If you would like to unsubscribe from future mailings, please contact marcomms@SEGRO.com. 03/24.

## SEGRO.com

0.7 miles

1.2 miles

2.4 miles

3.0 miles

4.0