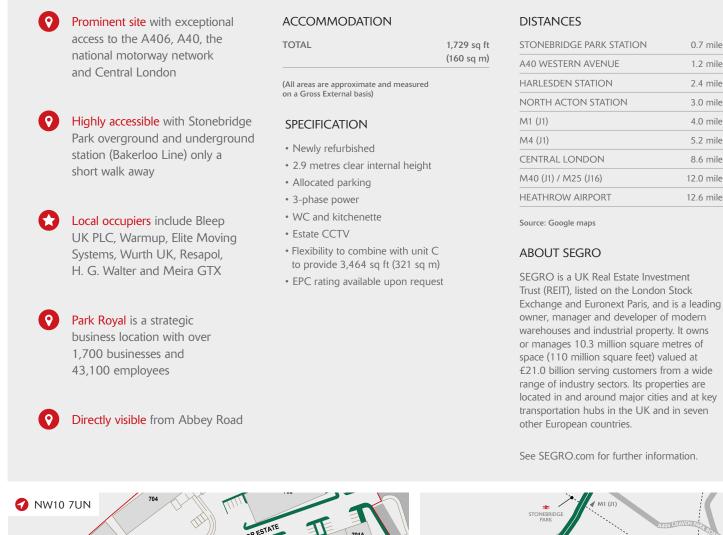

## SEGRO.com

0.7 miles

1.2 miles

2.4 miles

3.0 miles

4.0 miles

5.2 miles

8.6 miles

12.0 miles

12.6 miles