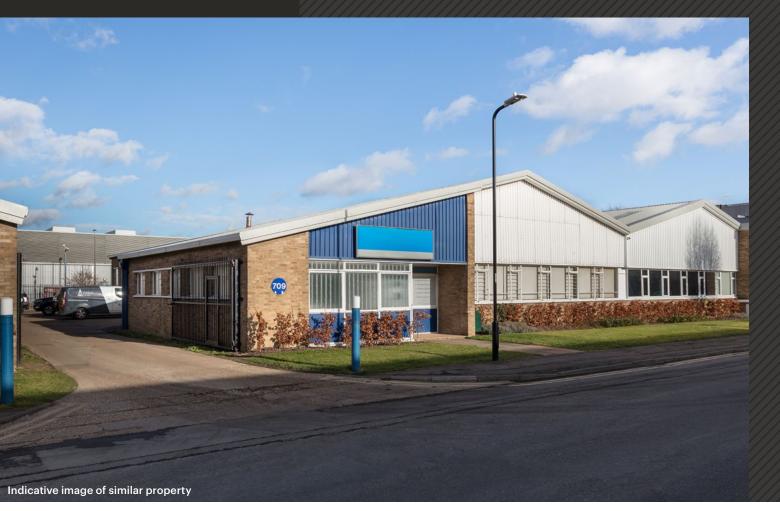

# slough trading estate

708
Banbury Avenue
SL1 4LR

**Available to let**Prominent industrial unit

7,155 sq ft (664.8 sq m)

## **Specification**

- 4.114m eaves height
- WC facilities
- Loading door

- To be refurbished
- 11 car parking spaces