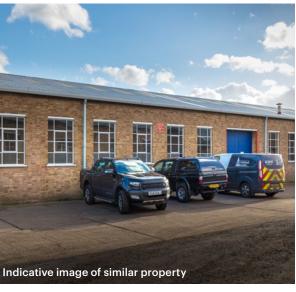

# slough trading estate

708
Banbury Avenue
SL1 4LR

**Available to let**Prominent industrial unit

7,155 sq ft (664.8 sq m)

## **Specification**

- 4.114m eaves height
- WC facilities
- Loading door

- To be refurbished
- 11 car parking spaces