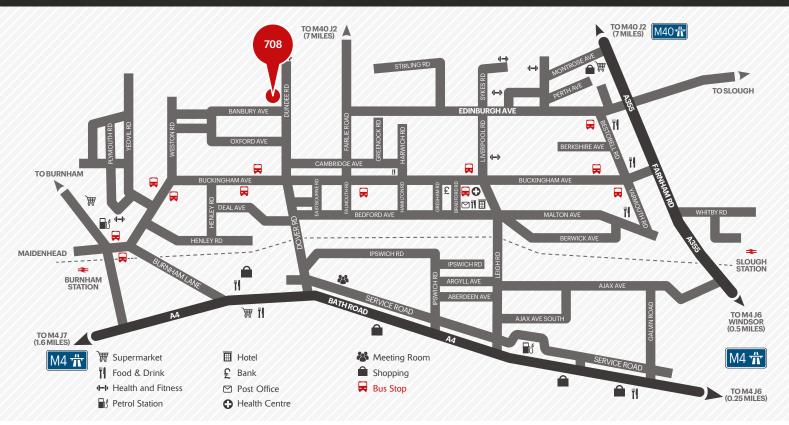

### **Estate Amenities**

- 11 Places to eat
- 1 High street bank
- Hotel accommodation
- Multiple fitness facilities
- · Health centre
- Dedicated bus service

| BY CAR                           | BURNHAM<br>STATION |                  | SLOUGH<br>STATION N | MAIDENHEAD | M40<br>J2               | M25<br>J15 | HEATHROW<br>AIRPORT | EALING<br>BROADWAY | READING           | CENTRAL<br>LONDON |
|----------------------------------|--------------------|------------------|---------------------|------------|-------------------------|------------|---------------------|--------------------|-------------------|-------------------|
| (Miles)                          | 1 ///              | 2                | 2                   | 5          | 6                       | 8          | 11                  | 19                 | 20                | 23                |
| BY TRAIN*  TRAVEL TIME (Minutes) | 4 BUR<br>STA       | NHAM             | 11 MAIL             | DENHEAD    | 20                      | READING    | EALING<br>BROADWA   | 22                 | LOND<br>PADDINGT  | on<br>on<br>23    |
| ELIZABETH LINE                   | 25                 | 35               | 40                  |            | 43                      | 46         | 49                  |                    | 56                | 64                |
| TRAVEL TIME<br>(Minutes)         | EALING<br>BROADWAY | HEATHROW<br>T2+3 | LOND<br>PADDING     |            | TOTTENHAM<br>COURT ROAD | FARRINGDO  | N LIVERPO<br>STREE  |                    | WEST<br>NDIA QUAY | STRATFOR          |