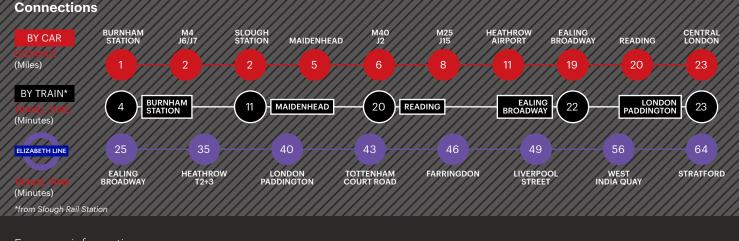

on

- 4.56m high to eaves
- Ancillary office
- 1 Roller shutter door
- WC facilities
- 7 car parking spaces
- EPC on application

### Areas

| Warehouse | 1,624 sq ft        | 150.88 sq m |
|-----------|--------------------|-------------|
| Office    | 868 sq ft          | 80.64 sq m  |
| Total     | <b>2,492 sq ft</b> | 231.52 sq m |



### 413 Montrose Avenue, SL1 4TJ

# SEGRO



#### **Features**

- Established and well-managed estate
- A large employment base providing access to the very best talent the region has to offer
- 24-hour award-winning CCTV and security team
- 24-hour on-site customer care
- 350+ estate occupiers

#### **Estate Amenities**

- 11 Places to eat
- •1 High street bank
- Hotel accommodation
- Multiple fitness facilities
- Health centre
- Dedicated bus service





/ISON

020 3151 5585

′OUNG

For more information please visit **STE. SEGRO.com** or contact our joint agents:

**())) JLL**°

020 3151 5508

020 3151 5523

NEWMARK



The content of this document is believed to be correct at the date of publication, however the Company accepts no responsibility or liability for (or makes any representation, statement or expression of opinion or warranty, express or implied, with respect to), the accuracy or completeness of the content of this document.