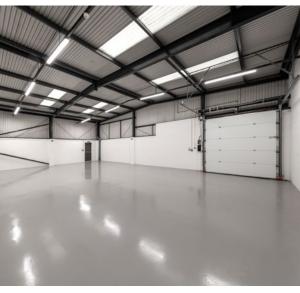

### Specification

- 4.56m high to eaves
- Ancillary office
- 1 Roller shutter door
- WC facilities
- 7 car parking spaces
- EPC on application

### Areas

| Warehouse | 1,624 sq ft        | 150.88 sq m |
|-----------|--------------------|-------------|
| Office    | 868 sq ft          | 80.64 sq m  |
| Total     | <b>2,492 sq ft</b> | 231.52 sq m |