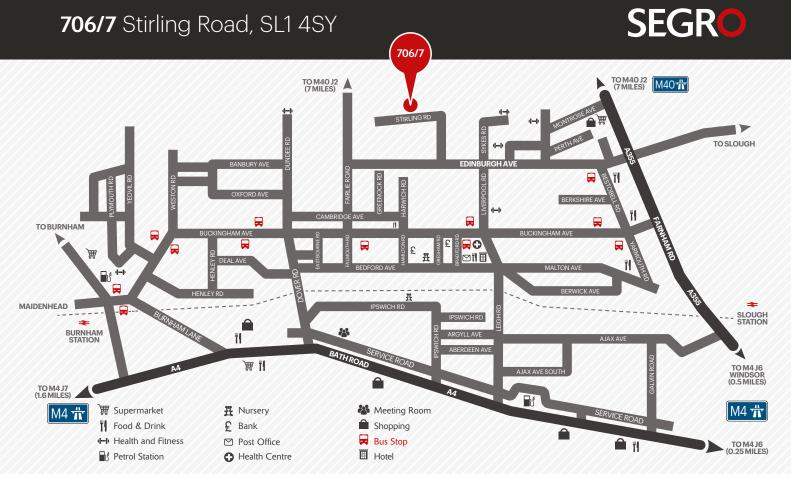

# slough trading estate

706/7 Stirling Road SL1 4SY

**Available to let**Prominent warehouse / office

18,767 sq ft (1,743.5 sq m)