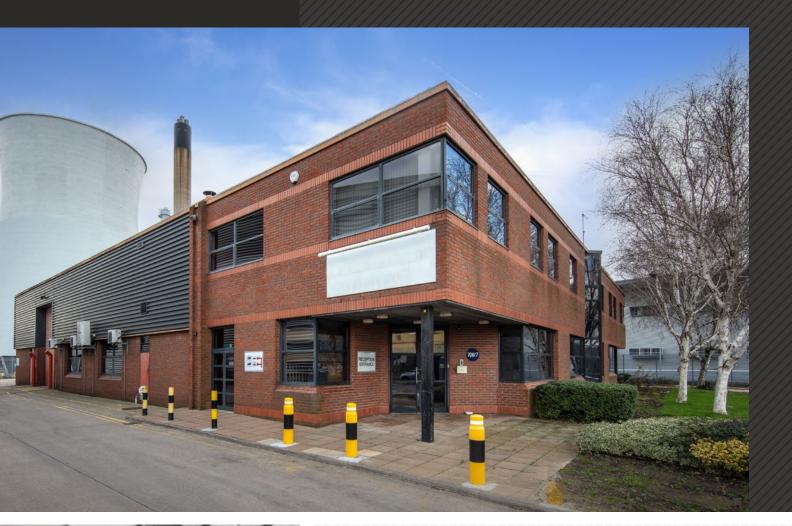

# slough trading estate

706/7 Stirling Road SL1 4SY

**Available to let**Prominent warehouse / office

18,767 sq ft (1,743.5 sq m)

# **Specification**

- 7.2m eaves height
- WC facilities
- Kitchen& team room
- Loading bay
- 47 car parking spaces
- Two electric roller shutter doors
- Office with suspended ceiling, carpeting, electric wall mounted heaters and power

#### **Areas**

| Total               | 18,767 sq ft | 1,743.5 sq m |
|---------------------|--------------|--------------|
| Ground Floor Office | 7,236 sq ft  | 672.2 sq m   |
| First Floor Office  | 6,252 sq ft  | 580.8 sq m   |
| Warehouse           | 5,279 sq ft  | 490.4 sq m   |