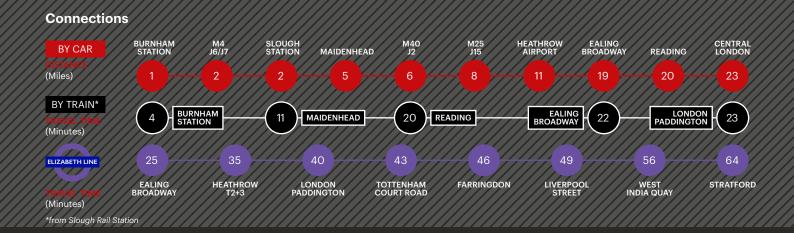

fice with suspended ceiling, carpeting, electric wall mounted heaters and power

#### **Areas**

| Total               | 18,767 sq ft | 1,743.5 sq m |
|---------------------|--------------|--------------|
| Ground Floor Office | 7,236 sq ft  | 672.2 sq m   |
| First Floor Office  | 6,252 sq ft  | 580.8 sq m   |
| Warehouse           | 5,279 sq ft  | 490.4 sq m   |





### **Features**

- Established and well-managed estate
- A large employment base providing access to the very best talent the region has to offer
- 24-hour award-winning CCTV and security team
- 24-hour on-site customer care
- 350+ estate occupiers

## **Estate Amenities**

- 11 Places to eat
- 2 High street banks
- Hotel accommodation
- Multiple fitness facilities
- 2 Nurseries
- · Health centre
- Dedicated bus service





For more information please visit **STE. SEGRO.com** or contact our joint agents:



**AVISON YOUNG**020 3151 5585



020 3151 5523