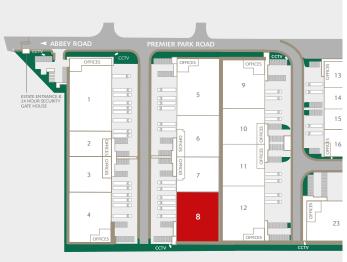

# UNIT 8 PREMIER PARK

PARK ROYAL NW10 7NZ • ///ENGINE.DARE.BANANA

**A**A

-

MODERN INDUSTRIAL / WAREHOUSE UNIT IN PRIME PARK ROYAL LOCATION

18,996 SQ FT (1,765 SQ M)

8

SEGRO.com/premierpark

Premier Park is an established, well managed industrial estate in the heart of Park Royal

Energy efficient unit with low maintenance costs

Excellent access to A406 North Circular Road (400m to north), Central London via A40 Western Avenue, the M1 and M40 motorways