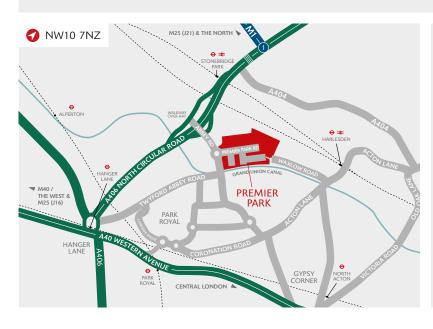

Premier Park is an established, well managed industrial estate in the heart of Park Royal

Energy efficient unit with low maintenance costs

Excellent access to A406 North Circular Road (400m to north), Central London via A40 Western Avenue, the M1 and M40 motorways

## DISTANCES

| A406 NORTH CIRCULAR | 0.2 miles  |
|---------------------|------------|
| HARLESDEN ⊖ ₹       | 0.6 miles  |
| A40 WESTERN AVENUE  | 1.0 mile   |
| HANGER LANE 🗢       | 1.6 miles  |
| M1 (JUNCTION 1)     | 3.0 miles  |
| M4 (JUNCTION 1)     | 4.7 miles  |
| CENTRAL LONDON      | 7.0 miles  |
| M25 (JUNCTION 16)   | 12.9 miles |
|                     |            |