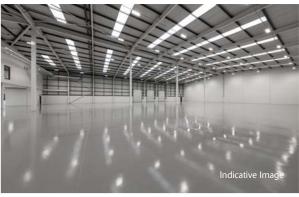

#### SPECIFICATION

- To be refurbished
- 8m clear height
- 2 level access loading doors
- 275 kVA power
- PV panels on roof
- EV chargers
- First floor office accommodation
- LED Lighting
- Comfort cooling & heating to offices
- Estate CCTV and 24-hour
- manned gatehouse
- Breakout area
- Targeting EPC A+