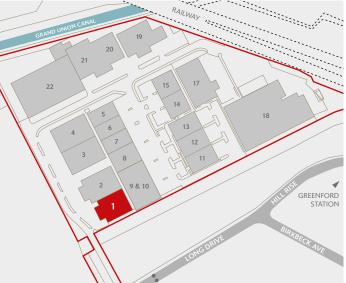

# UNIT 1 FAIRWAY DRIVE

GREENFORD UB6 8PW ♥ ///DROVE.GIFTS.PURPLE

- Swift access onto Western Avenue (A40), providing direct access to Central London and the national motorway network
- Easily accessible for employees with Greenford Main Line and Underground (Central line) Station within a 15 minute walk
- Close proximity to local shops, cafés, post office and Westway Cross Retail Centre
- Well managed estate with occupiers including Belazu, Muji and Borough Broth

#### **DISTANCES**

| A40            | 0.5 miles  |
|----------------|------------|
| GREENFORD ↔ *  | 0.7 miles  |
| M40 (J1)       | 6.2 miles  |
| M4 (J3)        | 6.8 miles  |
| M1 (J1)        | 7.6 miles  |
| HEATHROW       | 9.4 miles  |
| CENTRAL LONDON | 12.3 miles |