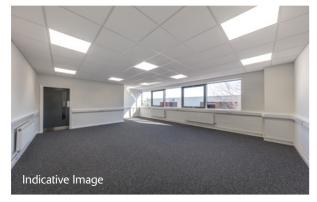

#### **ACCOMMODATION**

| WAREHOUSE | 9,141 sq ft                  |
|-----------|------------------------------|
| OFFICE    | 2,088 sq ft                  |
| TOTAL     | 11,229 sq ft<br>(1,043 sq m) |

### **SPECIFICATION**

- Available now
- 5.6m clear eaves height
- 2 electronically operated roller shutter doors
- 12 car parking spaces
- EPC available upon request